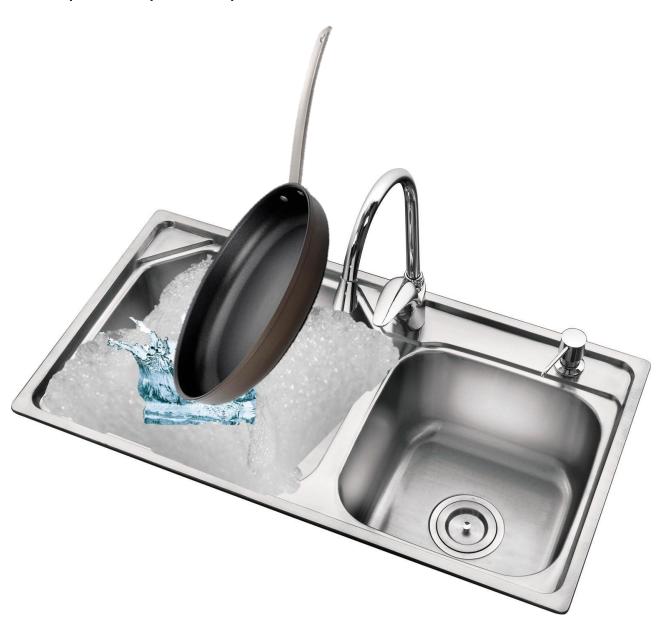

### **Suggested Movements**

Squeeze hands together

Wave arms up and down slow

Hand held upright

Turn the taps and fill the sink, This water is for cleaning, it's not to drink.

## **Suggested Sensory Resources**

Water in bowl

Running water sound

Jug to pour

# **Suggested Movements**

Large Pouring movement

Slither on floor like water

Wiggle fingers

Wow, look at all the bubbles, These stay in the sink; we don't want puddles.