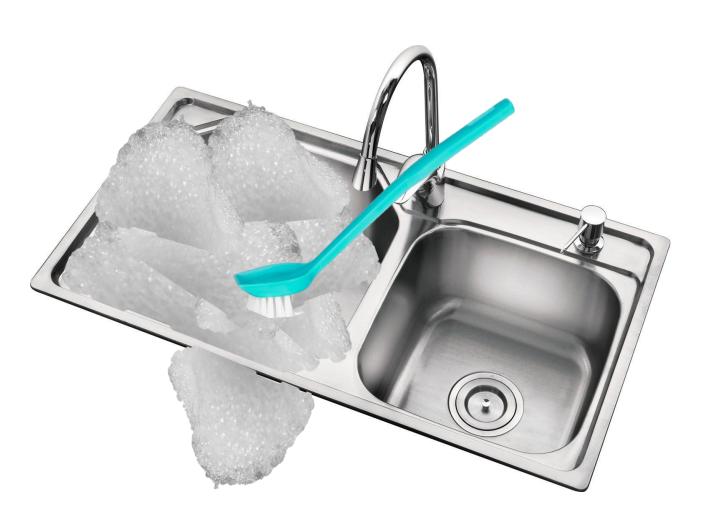

### **Suggested Movements**

Mime pulling on gloves

Stretch arms out

Stretch fingers out, make fist

Use the brush to make it clean, Scrub, scrub, scrub and now it gleams.

### **Suggested Sensory Resources**

Brush

Plates with shaving foam on

## **Suggested Movements**

Windmill arms

Mime big brushing movement

Make small circles with hands

All finished, pull out the plug, Gurgle, gurgle oh no we forgot that mug

**Suggested Sensory Resources** 

Gurgle sound effect