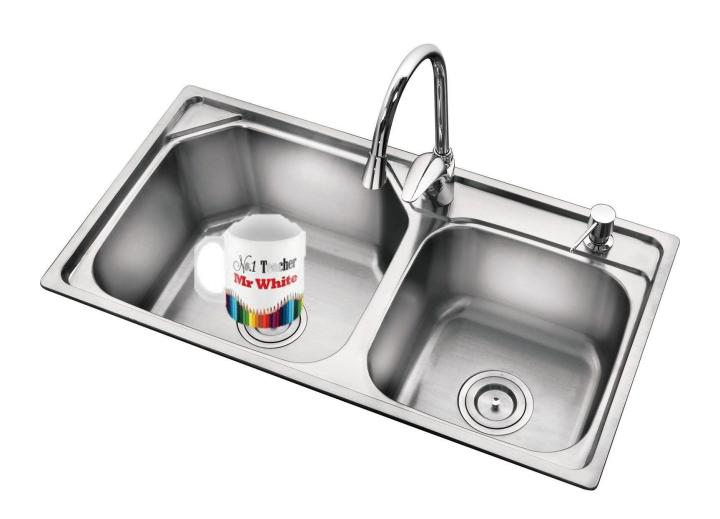

## **Suggested Movements**

Windmill arms

Mime big brushing movement

Make small circles with hands

All finished, pull out the plug, Gurgle, gurgle oh no we forgot that mug

**Suggested Sensory Resources** 

Gurgle sound effect

Mug

**Suggested Movements** 

Big pulling mime

Small pulling mime

Standing to ground wiggle