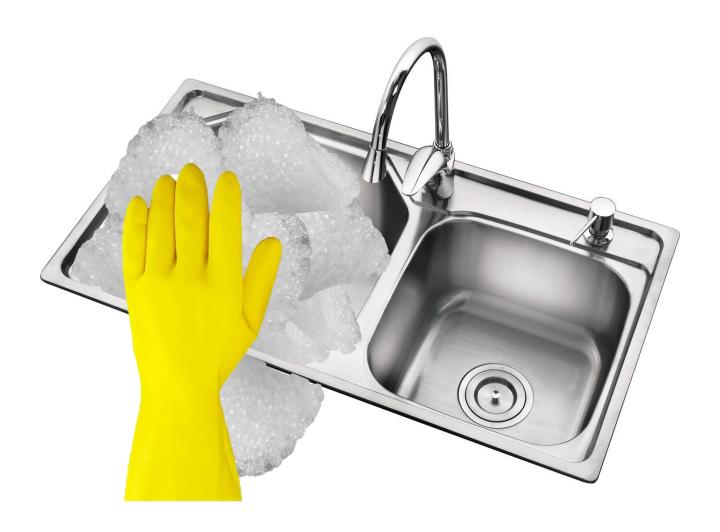

### **Suggested Movements**

Brings arms down fast

Stand to crouch

Mime Throwing

Gloves, stretchy and rubbery,
Pull them on ready to wash the cutlery.

## **Suggested Sensory Resources**

**Rubber gloves** 

Stretchy bands

### **Suggested Movements**

Mime pulling on gloves

Stretch arms out

Stretch fingers out, make fist

Use the brush to make it clean, Scrub, scrub, scrub and now it gleams.