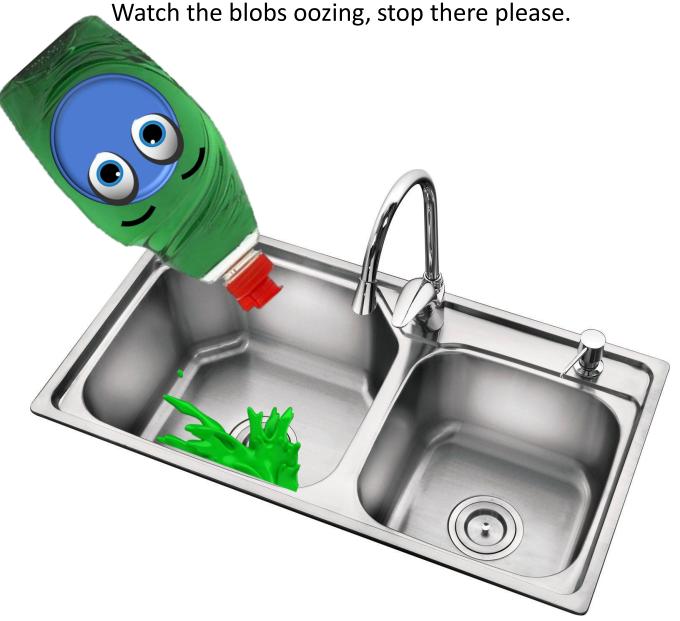

# Washing Up: A Sensory Story

Joe White

Give the washing up soap a squeeze, Watch the blobs oozing, stop there please.